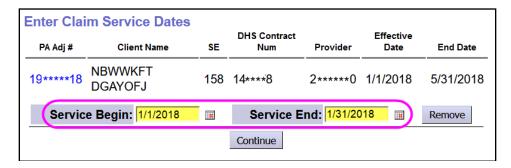

To do so, just enter the first date of the service date range to be billed in the **Service Begin** field, and the last date of service in the date range in the **Service End** field, then click **Continue** to create a draft claim.